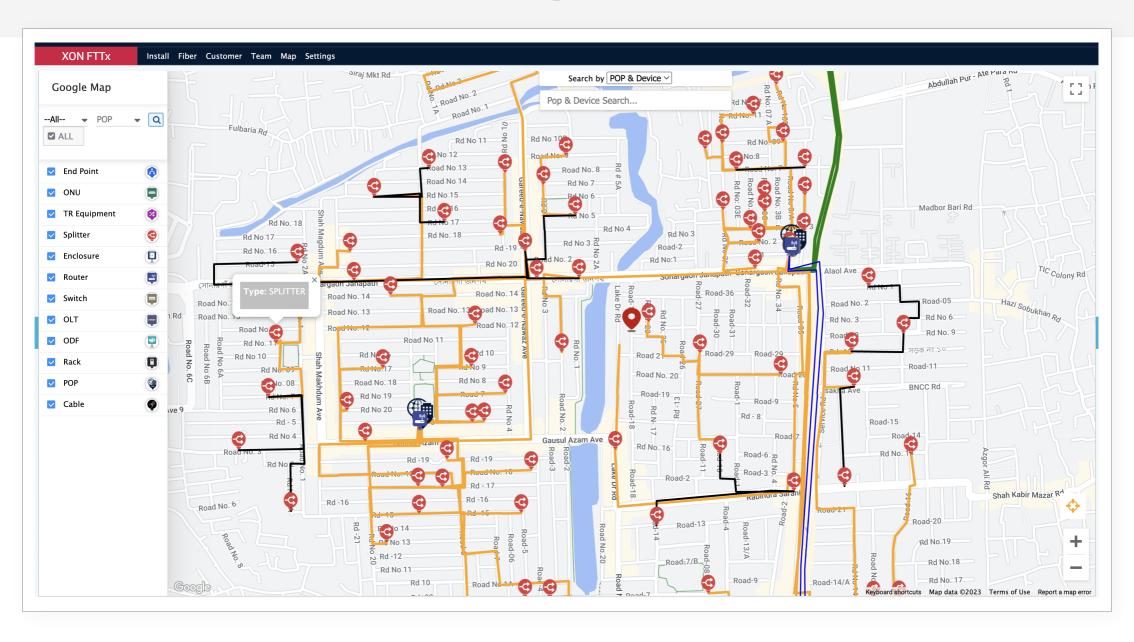

# **XON FTTx Map Visualization**

#### Geographic Information System

- O Google Map integration
- Configuration & construction of the Map
- O Display customer path
- Geo coordinates of fiber and equipment

**Fiber Layout** in Google Map

P.

**Go Live** 

Hypercare

Support

- O Fiber visibility in Google Map
- Identification of free tube & colors
- Managing fiber cut/split
- Managing fiber reroute
- Clear end-to-end equipment visibility
- Locate & detach fiber core information
- Managing installation records