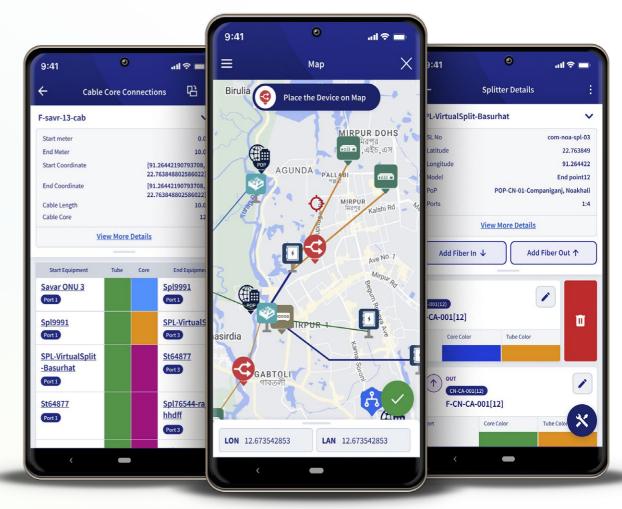

#### **Color-Coded Fiber Core Connections**

The software employs a sophisticated color-coded system to simplify fiber core connections. This visual aid enables network technicians to quickly identify & implement the correct connections, minimizing errors & enhancing efficiency during installation and maintenance.

## **Enhanced Connectivity Management**

The software provides detailed in-and-out port layouts for devices, simplifying the monitoring and management of connections. This feature reduces complexity during maintenance & expansion efforts.

# **Fully Mobile**

Efficiently manage your entire FTTx operation through our intuitive mobile app.

- Better & faster decision making
- Greater Visibility
- Fast issue fix
- Top-Notch customer care
- Easy handling of tasks