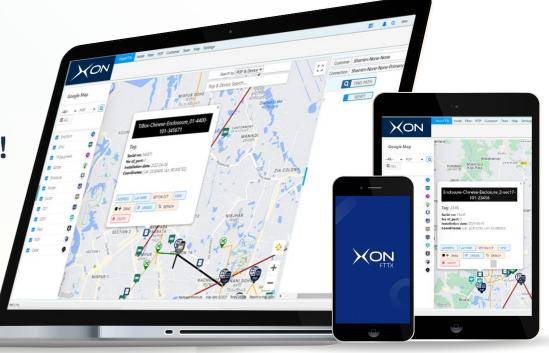

**Any Device, Any Browser, Any Location!** 

Accessible Anytime, Anywhere, on Any Device. Simplify FTTx management with universal access. Elevate your network operations wherever you are.

Flexible **Deployment** 

# **Fully Mobile**

Efficiently manage your entire FTTx operation through our intuitive mobile app.

- Better & faster decision making
- Greater Visibility
- Fast issue fix
- Top-Notch customer care
- Easy handling of tasks

# **XON FTTx Map Visualization**