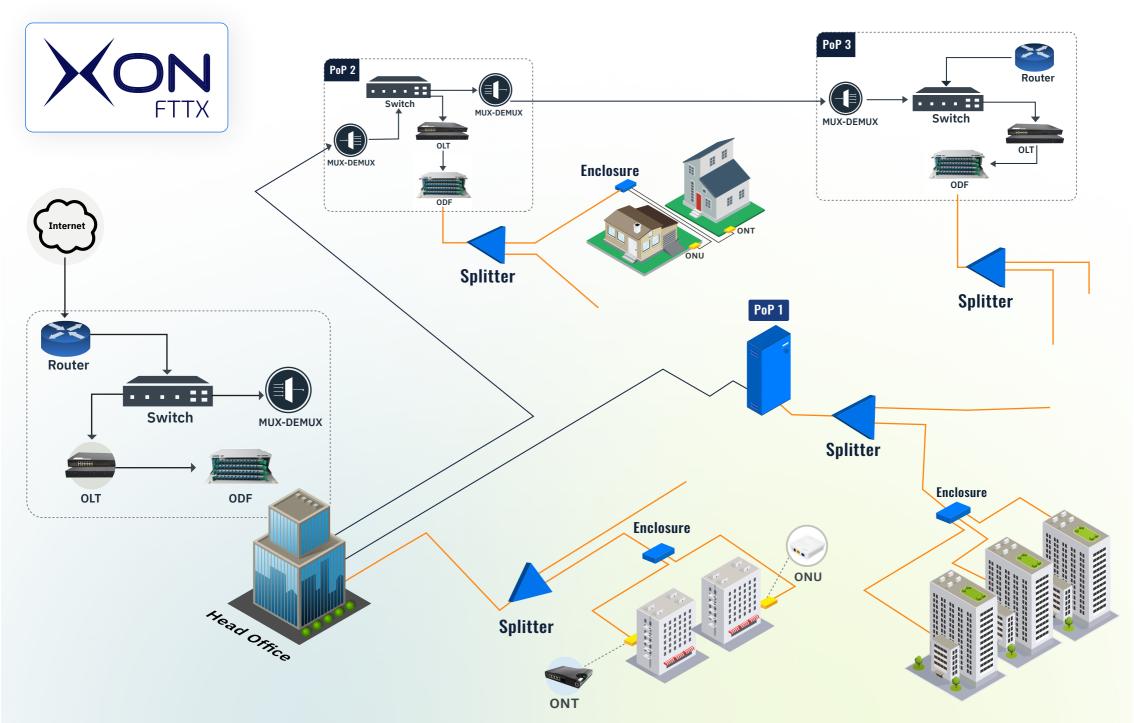

#### Geographic Information System

- O Google Map integration
- Configuration & construction of the Map
- O Display customer path
- Geo coordinates of fiber and equipment

**Fiber Layout** in Google Map

P.

#### PON Networking

- Topology planning (Star/Ring)
- Efficient allocation of fiber distribution
- Optimal placement for OLT/ONU
- O Compatibility with standards & equipment
- Budgeting & resource planning.
- Monitoring for optimization

#### PoP & Branch Management

- Geo location based PoP management
- PoP equipment summary
- PoP cable summary
- O Directly moving to a PoP area
- Managing branch of the company